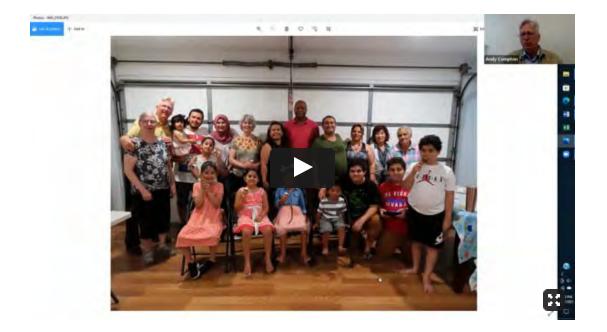

## A watch party is a group of people who meet in person or online to experience a show together.

You can meet with anyone, anytime, anywhere! This is a unique opportunity for us to invite new friends and neighbors from your circles of trust and influence. Feel free to host in your backyard, driveway, garage, etc. (in accordance with social distancing guidelines).

Check out these testimonials from people who have successfully hosted watch parties!